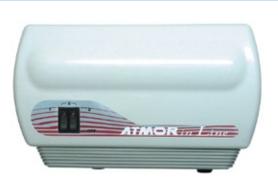

### **Instant Water Heater**

#### Heater size:

0.3-7bar

Height-185mm, Width-300mm, Depth-110mm