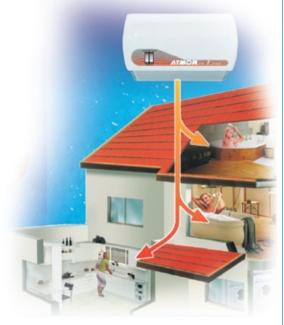

## Multi

**Entire house multi-function unit** Designed to be connected on house main hot water line. Supplies hot water for the entire house

4 temperature level Varies according to season and flow intensity

## Saving device for maximum efficiency included

A device connecting to outlet designed to increase heater efficiency is included

The InLine Models belted to be connect to the water line before the tap. The InLine installed below eye level and even completely hidden