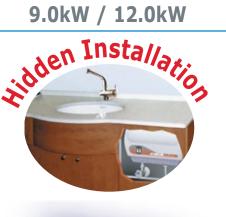

## Saving device for maximum efficiency included

A device connecting to outlet designed to increase heater efficiency is included

The InLine Models belted to be connect to the water line before the tap. The InLine installed below eye level and even completely hidden